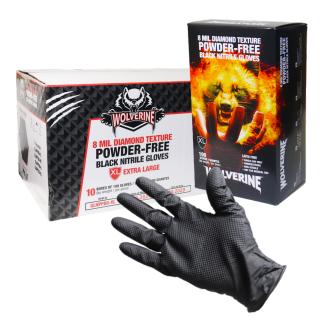

## WOLVERINE DIAMOND TEXTURED NITRILE GLOVES

## FEATURES

- · RAISED DIAMOND TEXTURING CHANNELS AWAY LIQUIDS AND OIL FOR A SECURE GRIP
- EXTRA THICK 8 MIL NITRILE OFFERS SUPERIOR PROTECTION AGAINST RIPS, TEARS, AND PUNCTURES
- POWDER & SILICONE FREE
- 100 GLOVES/BOX & 10 BOXES/CASE
- INDUSTRIAL GRADE, NOT FOR MEDICAL USE

| ITEM ID | COLOR  | DESCRIPTION             | SIZES | SELLING UNIT           |
|---------|--------|-------------------------|-------|------------------------|
| GLNPF08 | ORANGE | 8 MIL, DIAMOND TEXTURED | S-2XL | CASES, 48 CASES/PALLET |
| GLNPFB8 | BLACK  | 8 MIL, DIAMOND TEXTURED | S-XL  | CASES, 48 CASES/PALLET |