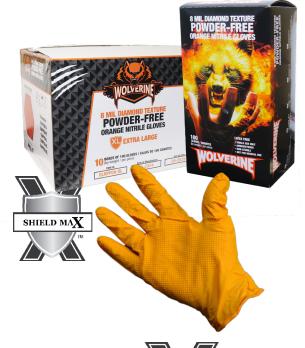

## WOLVERINE DIAMOND TEXTURED NITRILE GLOVES

## FEATURES

- · RAISED DIAMOND TEXTURING CHANNELS AWAY LIQUIDS AND OIL FOR A SECURE GRIP
- EXTRA THICK 8 MIL NITRILE OFFERS SUPERIOR PROTECTION AGAINST RIPS, TEARS, AND PUNCTURES
- POWDER & SILICONE FREE
- 100 GLOVES/BOX & 10 BOXES/CASE
- INDUSTRIAL GRADE, NOT FOR MEDICAL USE

| ITEM ID | COLOR  | DESCRIPTION             | SIZES | SELLING UNIT           |
|---------|--------|-------------------------|-------|------------------------|
| GLNPF08 | ORANGE | 8 MIL, DIAMOND TEXTURED | S-2XL | CASES, 48 CASES/PALLET |
| GLNPFB8 | BLACK  | 8 MIL, DIAMOND TEXTURED | S-XL  | CASES, 48 CASES/PALLET |