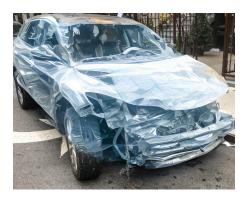

## **COLLISION ACCIDENT WRAP**

- ♦ BLUE
- ◆ DESIGNED TO BE A TEMPORARY PROTECTIVE MASK DESIGNED TO PROTECT DAMAGED AREAS FROM WIND, RAIN, DIRT AND ALSO SMALL PARTICLES.

| ITEM NO. | SURFACE                   | DESCRIPTION | SELLING UNIT                 |
|----------|---------------------------|-------------|------------------------------|
| CW36200L | AUTOMOBILES/<br>MACHINERY | 36" x 200'  | 1 ROLL/CASE, 90 CASES/PALLET |
| CW48150L |                           | 48" x 150'  | 1 ROLL/CASE, 90 CASES/PALLET |